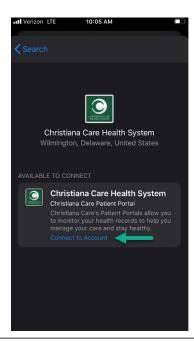

3) Click **<Get Started>** and search for "Christiana Care" and select to **<Connect to Account>** 

4) You will be presented with the ChristianaCare Patient Portal login screen. Sign in to your portal account and then confirm data you want to connect with Apple Health and click <allow Access>