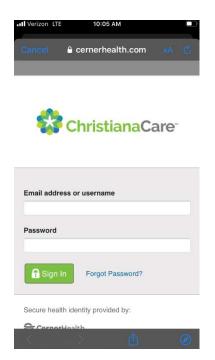

3) Click **<Get Started>** and search for "Christiana Care" and select to **<Connect to Account>** 

4) You will be presented with the ChristianaCare Patient Portal login screen. Sign in to your portal account and then confirm data you want to connect with Apple Health and click <allow Access>