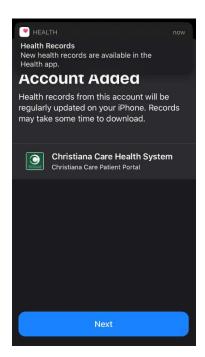

## Connecting your ChristianaCare Patient Portal to Apple Health

- 1) Make sure you are enrolled in the ChristianaCare Patient Portal If you need to enroll, visit: <a href="https://christianacare.org/patients/myhealth">https://christianacare.org/patients/myhealth</a>
- 2) From you Apple (iOS) device, open the Health App and navigate to Account settings and click **<Health Records>**







3) Click **<Get Started>** and search for "Christiana Care" and select to **<Connect to Account>** 









4) You will be presented with the ChristianaCare Patient Portal login screen. Sign in to your portal account and then confirm data you want to connect with Apple Health and click <allow Access>







5) Your ChristianaCare account is now connected to Apple Health!