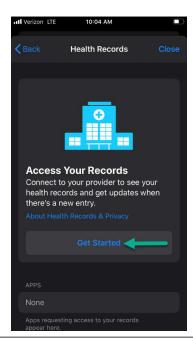

3) Click **<Get Started>** and search for "Christiana Care" and select to **<Connect to Account>** 

4) You will be presented with the ChristianaCare Patient Portal login screen. Sign in to your portal account and then confirm data you want to connect with Apple Health and click <allow Access>