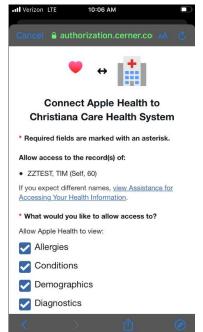

3) Click **<Get Started>** and search for "Christiana Care" and select to **<Connect to Account>** 

4) You will be presented with the ChristianaCare Patient Portal login screen. Sign in to your portal account and then confirm data you want to connect with Apple Health and click <allow Access>