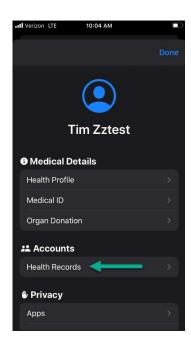

## Connecting your ChristianaCare Patient Portal to Apple Health

- 1) Make sure you are enrolled in the ChristianaCare Patient Portal If you need to enroll, visit: <a href="https://christianacare.org/patients/myhealth">https://christianacare.org/patients/myhealth</a>
- 2) From you Apple (iOS) device, open the Health App and navigate to Account settings and click **<Health Records>**