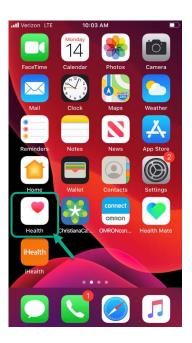

## Connecting your ChristianaCare Patient Portal to Apple Health

- 1) Make sure you are enrolled in the ChristianaCare Patient Portal If you need to enroll, visit: <a href="https://christianacare.org/patients/myhealth">https://christianacare.org/patients/myhealth</a>
- 2) From you Apple (iOS) device, open the Health App and navigate to Account settings and click **<Health Records>**