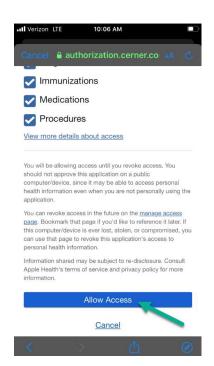

3) Click **<Get Started>** and search for "Christiana Care" and select to **<Connect to Account>** 

4) You will be presented with the ChristianaCare Patient Portal login screen. Sign in to your portal account and then confirm data you want to connect with Apple Health and click <allow Access>