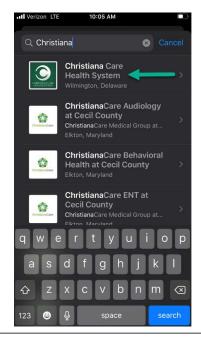

3) Click **<Get Started>** and search for "Christiana Care" and select to **<Connect to Account>** 

4) You will be presented with the ChristianaCare Patient Portal login screen. Sign in to your portal account and then confirm data you want to connect with Apple Health and click <allow Access>