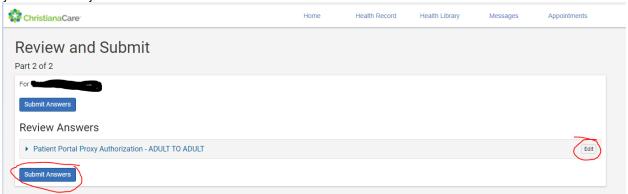

7. On the next screen, you can go back and Edit the form or click on Submit Answers if you are ready to submit the form:

8. You will see a confirmation page once your submission is sent:

9. Once your Clipboard is submitted, the ChristianaCare staff who sent the Clipboard to you will receive an automatic alert that you have returned the Clipboard.