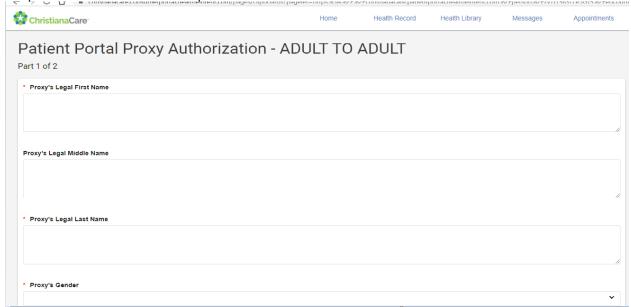

On the Clipboard page that opens, select "Take Now" to fill out the Clipboard:

4. Read the text on the Overview page for the form you are going to fill out and click Begin:

5. Complete each field of the Clipboard form: