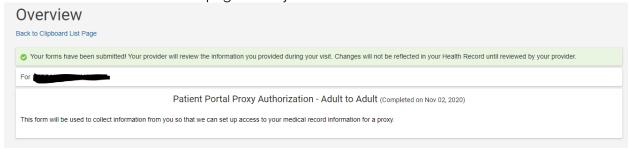

7. On the next screen, you can go back and Edit the form or click on Submit Answers if you are ready to submit the form:

8. You will see a confirmation page once your submission is sent:

9. Once your Clipboard is submitted, the ChristianaCare staff who sent the Clipboard to you will receive an automatic alert that you have returned the Clipboard.