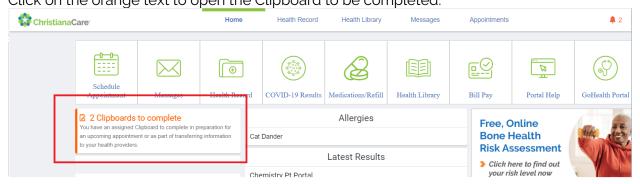

## How to Complete a Patient Portal Clipboard:

A Patient Portal Clipboard is a form that can be completed and submitted electronically.

1. You will receive an email from ChristianaCare as shown below:

2. Click on the link from the email to log-in to the Patient Portal. There you will find a message showing that you have a form to complete, in this case, the Adult Proxy Authorization form, as well as a "Clipboard" in orange text as shown below. Click on the orange text to open the Clipboard to be completed: