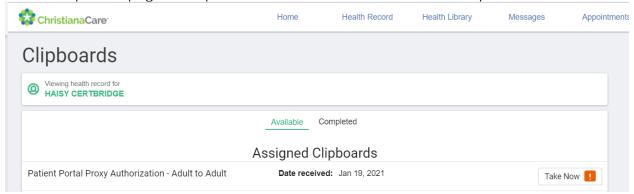

On the Clipboard page that opens, select "Take Now" to fill out the Clipboard:

4. Read the text on the Overview page for the form you are going to fill out and click Begin:

5. Complete each field of the Clipboard form: