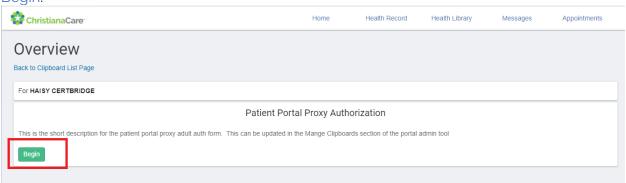

On the Clipboard page that opens, select "Take Now" to fill out the Clipboard:

4. Read the text on the Overview page for the form you are going to fill out and click Begin:

5. Complete each field of the Clipboard form: