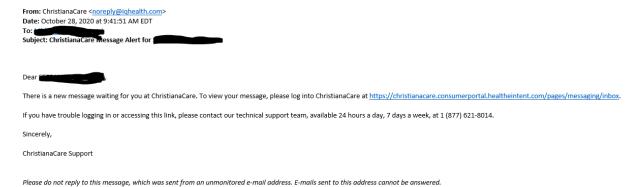

## How to Complete a Patient Portal Clipboard:

A Patient Portal Clipboard is a form that can be completed and submitted electronically.

1. You will receive an email from ChristianaCare as shown below:

2. Click on the link from the email to log-in to the Patient Portal. There you will find a message showing that you have a form to complete, in this case, the Adult Proxy Authorization form, as well as a "Clipboard" in orange text as shown below. Click on the orange text to open the Clipboard to be completed: