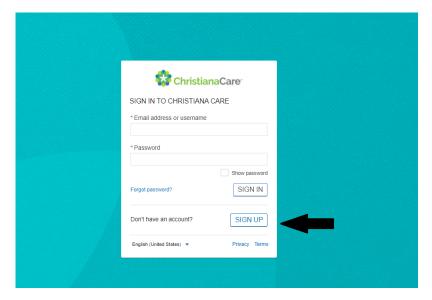

To Self-Enroll into the ChristianaCare patient portal, navigate to the portal login page and click 'Sign Up'

This will take you to Self-Enrollment. There are certain criteria that must be met in order to Self-Enroll: