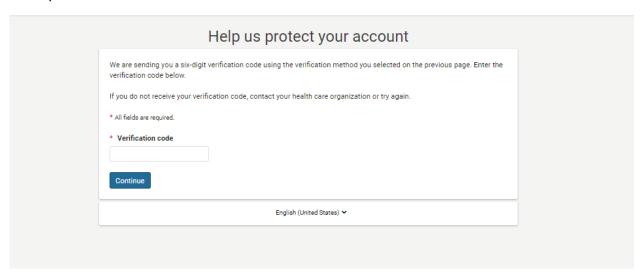

If all information entered is matched, you will be emailed a Verification Code as a step to further confirm identity:

If a patient match has been found, you will receive the below message. Select both boxes and click "Next":