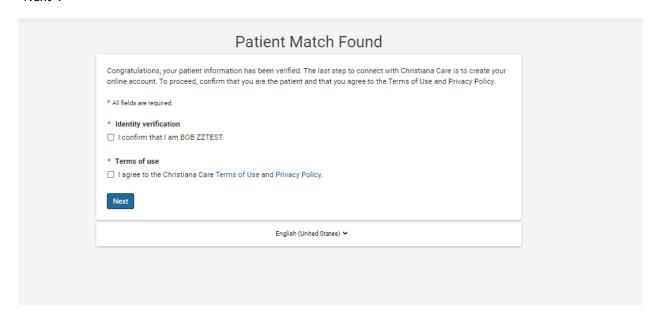

If all information entered is matched, you will be emailed a Verification Code as a step to further confirm identity:

If a patient match has been found, you will receive the below message. Select both boxes and click "Next":